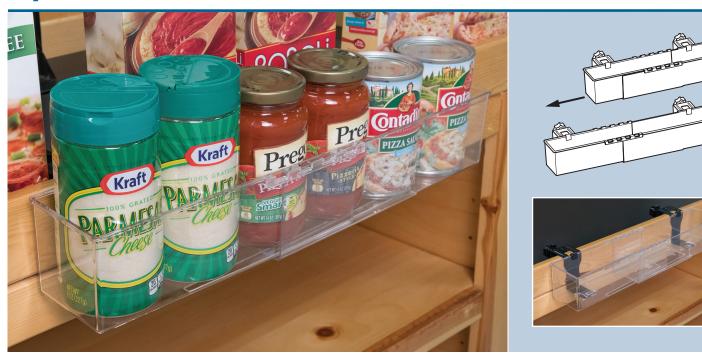

## Space-Max<sup>™</sup> Cross Merchandiser for Wood Fixtures

## Features and Benefits

- Allows packaged center store products to be cross merchandised with produce items
- Protective swivel mounting brackets adjust to fit fixtures .75" to 1.25" thick and features a rubber pad for protection
- Highlight new or sale products and create cross-selling opportunities
- Clear design provides 100% product visibility
- Extends into the aisle to capture customer attention
- Kit includes one bin with two mounting brackets
- Polycarbonate bin adjusts from 14" to 18.5" wide

## Create cross-selling opportunities

Highlight new or sale products and create cross-selling opportunities throughout the store with Space-Max™ Cross Merchandiser for Wood Fixtures. The adjustable merchandiser is ideal for offering meal solutions by displaying complementary packaged center store items alongside fresh fruits and vegetables.

Mounting brackets adjust to fit fixtures between .75" and 1.25" thick and feature a rubber pad to protect wooden surfaces.